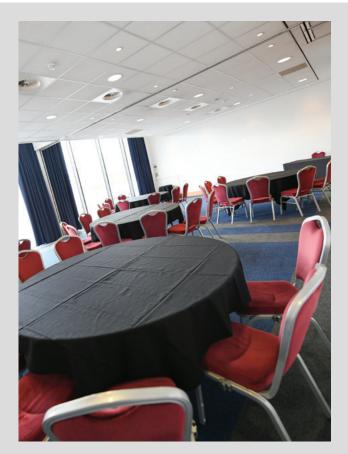

Right opposite the Ironbridge Suite, the Wenlock Suite benefits from south-facing ceiling to floor windows, which lets in lots of natural daylight.

|            | WENLOCK    | W1/W2/W3/W4  |
|------------|------------|--------------|
| DIMENSIONS | 25m x 8.3m | 6.25m x 8.3m |
| SIZE       | 208m²      | 52m²         |
| HEIGHT     | 3.1m       | 3.1m         |
| THEATRE    | 240        | 60           |
| CLASSROOM  | 120        | 30           |
| BOARDROOM  | -          | 24           |
| RECEPTION  | 280        | 70           |
| BANQUETING | 160        | 40           |
| CABARET    | 104        | 32           |