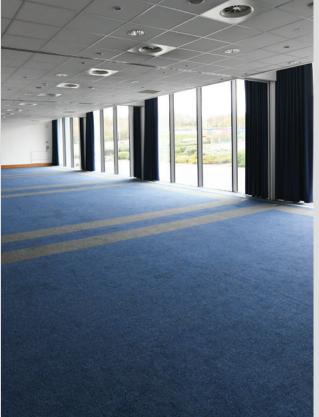

A flexible space, which can be configured for dinners, exhibitions, break-out discussions or reception drinks.

It can be used as one large space or broken down into four smaller spaces (or any configuration thereof).

Right opposite the Ironbridge Suite, the Wenlock Suite benefits from south-facing ceiling to floor windows, which lets in lots of natural daylight.

|            | WENLOCK    | W1/W2/W3/W4  |
|------------|------------|--------------|
| DIMENSIONS | 25m x 8.3m | 6.25m x 8.3m |
| SIZE       | 208m²      | 52m²         |
| HEIGHT     | 3.1m       | 3.1m         |
| THEATRE    | 240        | 60           |
| CLASSROOM  | 120        | 30           |
| BOARDROOM  | -          | 24           |
| RECEPTION  | 280        | 70           |
| BANQUETING | 160        | 40           |
| CABARET    | 104        | 32           |