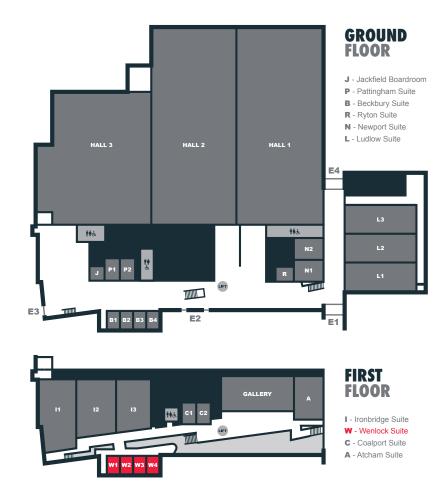

Right opposite the Ironbridge Suite, the Wenlock Suite benefits from south-facing ceiling to floor windows, which lets in lots of natural daylight.

|            | WENLOCK    | W1/W2/W3/W4  |
|------------|------------|--------------|
| DIMENSIONS | 25m x 8.3m | 6.25m x 8.3m |
| SIZE       | 208m²      | 52m²         |
| HEIGHT     | 3.1m       | 3.1m         |
| THEATRE    | 240        | 60           |
| CLASSROOM  | 120        | 30           |
| BOARDROOM  | -          | 24           |
| RECEPTION  | 280        | 70           |
| BANQUETING | 160        | 40           |
| CABARET    | 104        | 32           |