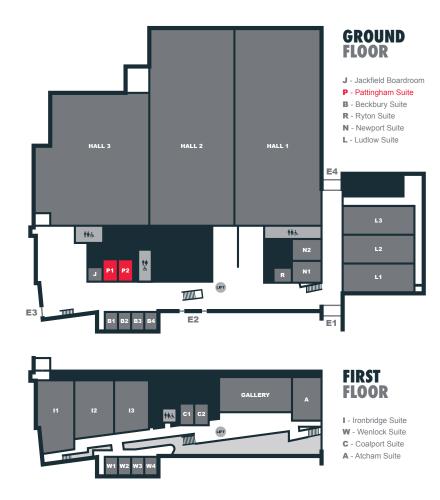

## PATTINGHAM SUITE

A smaller conferencing space, the Pattingham Suite is perfect for plenary sessions, breakout spaces particularly for events taking place in Halls 2 or 3, or it can be used for smaller exhibitions or conferences / meetings in its own right.

The space can be broken down into two smaller rooms to give event organisers more flexibility in what they need it to achieve.

|            | PATTINGHAM  | P1 / P2     |
|------------|-------------|-------------|
| DIMENSIONS | 13.4 x 9.9m | 6.7m x 9.9m |
| SIZE       | 132m²       | 66m²        |
| HEIGHT     | 3.2m        | 3.2m        |
| THEATRE    | 160         | 84          |
| CLASSROOM  | 72          | 45          |
| BOARDROOM  | -           | 24          |
| RECEPTION  | 180         | 90          |
| BANQUETING | 110         | 50          |
| CABARET    | 72          | 32          |