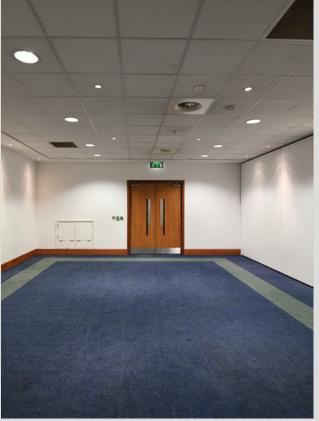

## PATTINGHAM SUITE

A smaller conferencing space, the Pattingham Suite is perfect for plenary sessions, breakout spaces particularly for events taking place in Halls 2 or 3, or it can be used for smaller exhibitions or conferences / meetings in its own right.

The space can be broken down into two smaller rooms to give event organisers more flexibility in what they need it to achieve.

|            | PATTINGHAM  | P1 / P2     |
|------------|-------------|-------------|
| DIMENSIONS | 13.4 x 9.9m | 6.7m x 9.9m |
| SIZE       | 132m²       | 66m²        |
| HEIGHT     | 3.2m        | 3.2m        |
| THEATRE    | 160         | 84          |
| CLASSROOM  | 72          | 45          |
| BOARDROOM  | -           | 24          |
| RECEPTION  | 180         | 90          |
| BANQUETING | 110         | 50          |
| CABARET    | 72          | 32          |