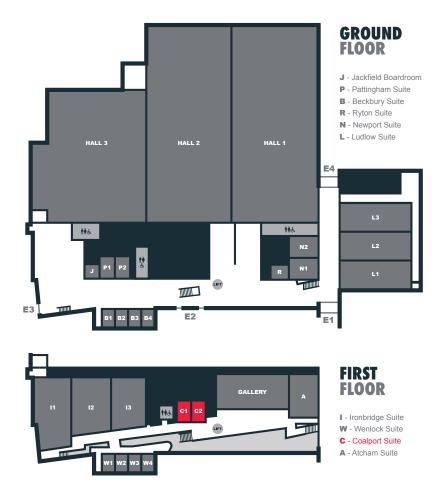

## COALPORT SUITE

A smaller conferencing space, the Coalport Suite is perfect for plenary sessions, breakout spaces particularly for events taking place in the Ironbridge Suite, or it can be used for smaller meetings or events in its own right.

The space can be broken down into two smaller rooms to give event organisers more flexibility in what they need it to achieve.

|            | COALPORT     | C1 / C2      |
|------------|--------------|--------------|
| DIMENSIONS | 12.7m x 9.7m | 6.35m x 9.7m |
| SIZE       | 123m²        | 61m²         |
| HEIGHT     | 3.5m         | 3.5m         |
| THEATRE    | 140          | 70           |
| CLASSROOM  | 70           | 35           |
| BOARDROOM  | -            | 24           |
| RECEPTION  | 165          | 80           |
| BANQUETING | 100          | 50           |
| CABARET    | 72           | 32           |