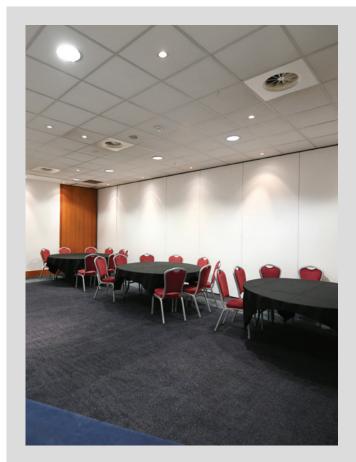

## COALPORT SUITE

A smaller conferencing space, the Coalport Suite is perfect for plenary sessions, breakout spaces particularly for events taking place in the Ironbridge Suite, or it can be used for smaller meetings or events in its own right.

The space can be broken down into two smaller rooms to give event organisers more flexibility in what they need it to achieve.

|            | COALPORT     | C1 / C2      |
|------------|--------------|--------------|
| DIMENSIONS | 12.7m x 9.7m | 6.35m x 9.7m |
| SIZE       | 123m²        | 61m²         |
| HEIGHT     | 3.5m         | 3.5m         |
| THEATRE    | 140          | 70           |
| CLASSROOM  | 70           | 35           |
| BOARDROOM  | -            | 24           |
| RECEPTION  | 165          | 80           |
| BANQUETING | 100          | 50           |
| CABARET    | 72           | 32           |