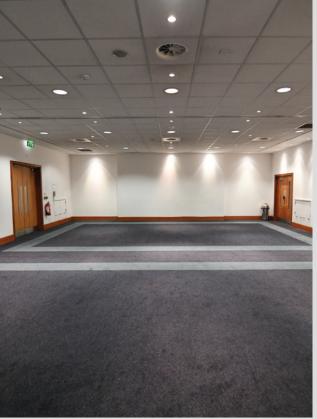

## COALPORT SUITE

A smaller conferencing space, the Coalport Suite is perfect for plenary sessions, breakout spaces particularly for events taking place in the Ironbridge Suite, or it can be used for smaller meetings or events in its own right.

The space can be broken down into two smaller rooms to give event organisers more flexibility in what they need it to achieve.

|            | COALPORT     | C1 / C2      |
|------------|--------------|--------------|
| DIMENSIONS | 12.7m x 9.7m | 6.35m x 9.7m |
| SIZE       | 123m²        | 61m²         |
| HEIGHT     | 3.5m         | 3.5m         |
| THEATRE    | 140          | 70           |
| CLASSROOM  | 70           | 35           |
| BOARDROOM  | -            | 24           |
| RECEPTION  | 165          | 80           |
| BANQUETING | 100          | 50           |
| CABARET    | 72           | 32           |