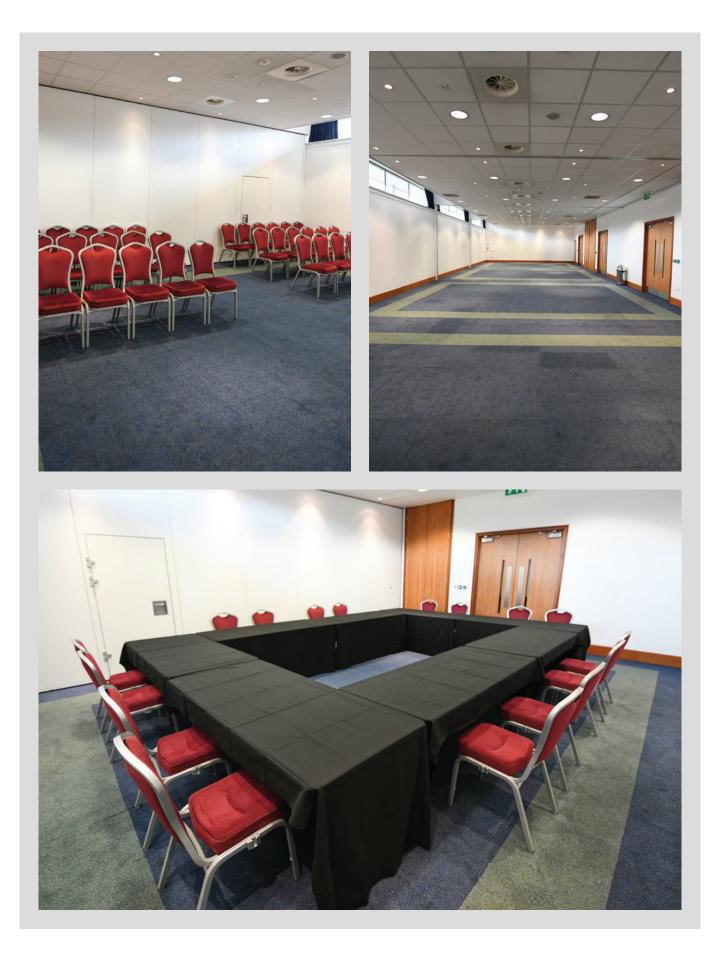

## internationalcentre

The Beckbury Suite is an ultra-flexible event space.

It can be used as one large space or broken down into four smaller spaces (or any configuration thereof).

This means that the Beckbury Suite is great for breakout spaces, plenary sessions or to be used as a large space for dinners, drinks or small exhibitions.

|            | BECKBURY          | B1 / B2 / B3 / B4 |
|------------|-------------------|-------------------|
| DIMENSIONS | 25m x 8.3m        | 6.25m x 8.3m      |
| SIZE       | 208m <sup>2</sup> | 52m <sup>2</sup>  |
| HEIGHT     | 3.25m             | 3.25m             |
| THEATRE    | 240               | 60                |
| CLASSROOM  | 120               | 30                |
| BOARDROOM  | -                 | 24                |
| RECEPTION  | 280               | 70                |
| BANQUETING | 160               | 40                |
| CABARET    | 104               | 32                |