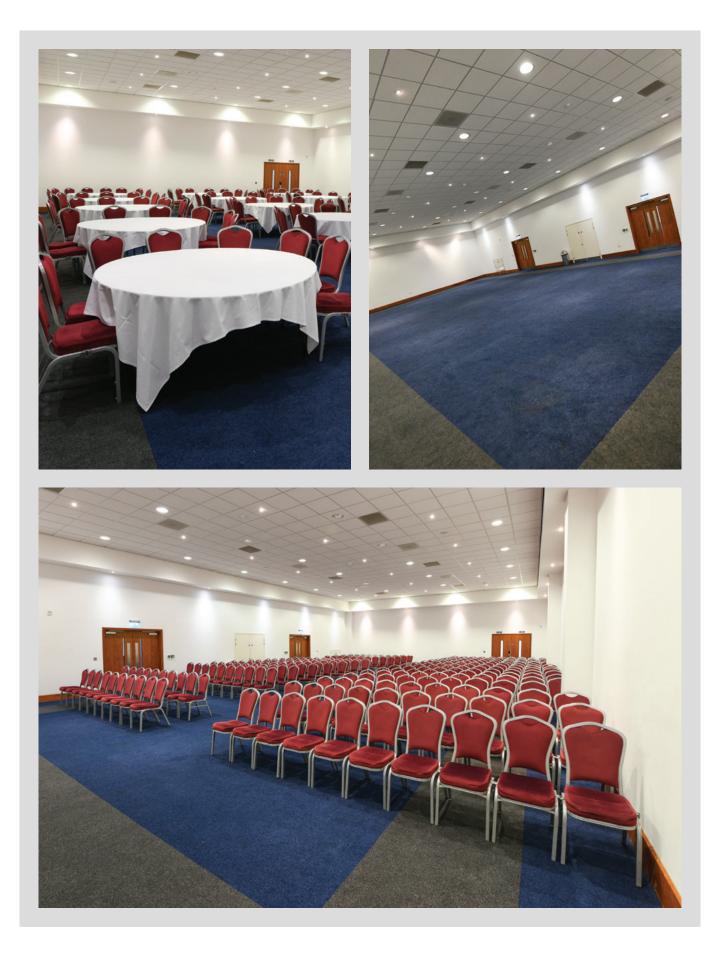

## internationalcentre

The Atcham Suite's location to the daylight drenched Gallery, means that it is a great space for small to medium conferences and events, which would benefit from direct access to the Gallery for welcome drinks, lunch or access to an exhibition space.

The Atcham suite is a single, large room which benefits from the venue's approach to clean, brand-free décor.

|            | АТСНАМ            |
|------------|-------------------|
| DIMENSIONS | 19.5 x 11.9m      |
| SIZE       | 232m <sup>2</sup> |
| HEIGHT     | 3.5m              |
| THEATRE    | 260               |
| CLASSROOM  | 114               |
| BOARDROOM  | -                 |
| RECEPTION  | 300               |
| BANQUETING | 180               |
| CABARET    | 120               |