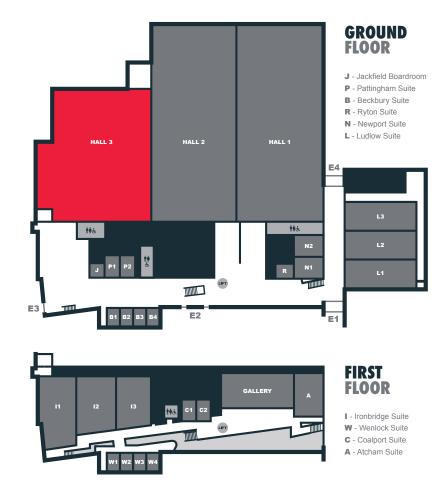

It is perfect for largescale gala dinners, and also benefits from a light, bright and airy concourse entrance – perfect for a warm welcome, drinks receptions or registration area.

|            | HALL 3              |
|------------|---------------------|
| DIMENSIONS | 60m x 43.5m - 55.5m |
| SIZE       | 3000m²              |
| HEIGHT     | 12m                 |
| THEATRE    | 3500                |
| ARENA      | 4293                |
| BANQUETING | 1800                |
| CABARET    | 1440                |