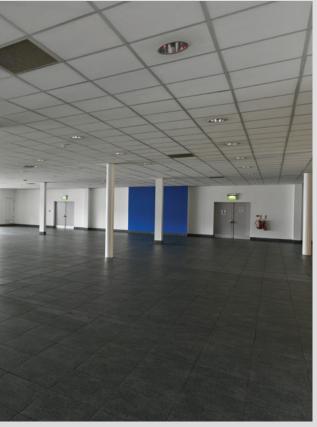

## HALL 3

Hall 3 provides flexibility to hold exhibitions, product activations and other large-scale events with ease.

It has direct access for vehicles and interlinks with the slightly larger Hall 2 for extra exhibition impact.

It is perfect for largescale gala dinners, and also benefits from a light, bright and airy concourse entrance – perfect for a warm welcome, drinks receptions or registration area.

|            | HALL 3              |
|------------|---------------------|
| DIMENSIONS | 60m x 43.5m - 55.5m |
| SIZE       | 3000m²              |
| HEIGHT     | 12m                 |
| THEATRE    | 3500                |
| ARENA      | 4293                |
| BANQUETING | 1800                |
| CABARET    | 1440                |