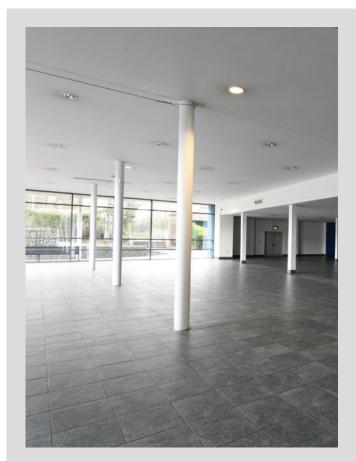

It is perfect for largescale gala dinners, and also benefits from a light, bright and airy concourse entrance – perfect for a warm welcome, drinks receptions or registration area.

|            | HALL 3              |
|------------|---------------------|
| DIMENSIONS | 60m x 43.5m - 55.5m |
| SIZE       | 3000m²              |
| HEIGHT     | 12m                 |
| THEATRE    | 3500                |
| ARENA      | 4293                |
| BANQUETING | 1800                |
| CABARET    | 1440                |