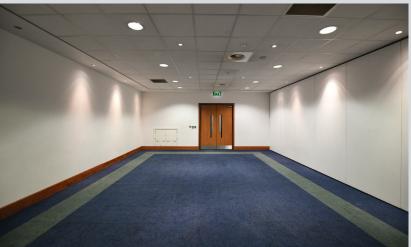

## PATTINGHAM SUITE

A smaller conferencing space, the Pattingham Suite is perfect for plenary sessions, breakout spaces particularly for events taking place in Halls 2 or 3, or it can be used for smaller exhibitions or conferences/ meetings in its own right. The space can be broken down into two smaller rooms to give event organisers more flexibility in what they need it to achieve.