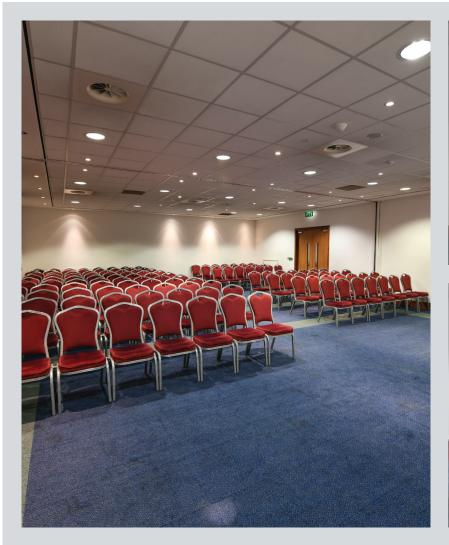

## PATTINGHAM SUITE

A smaller conferencing space, the Pattingham Suite is perfect for plenary sessions, breakout spaces particularly for events taking place in Halls 2 or 3, or it can be used for smaller exhibitions or conferences/ meetings in its own right. The space can be broken down into two smaller rooms to give event organisers more flexibility in what they need it to achieve.